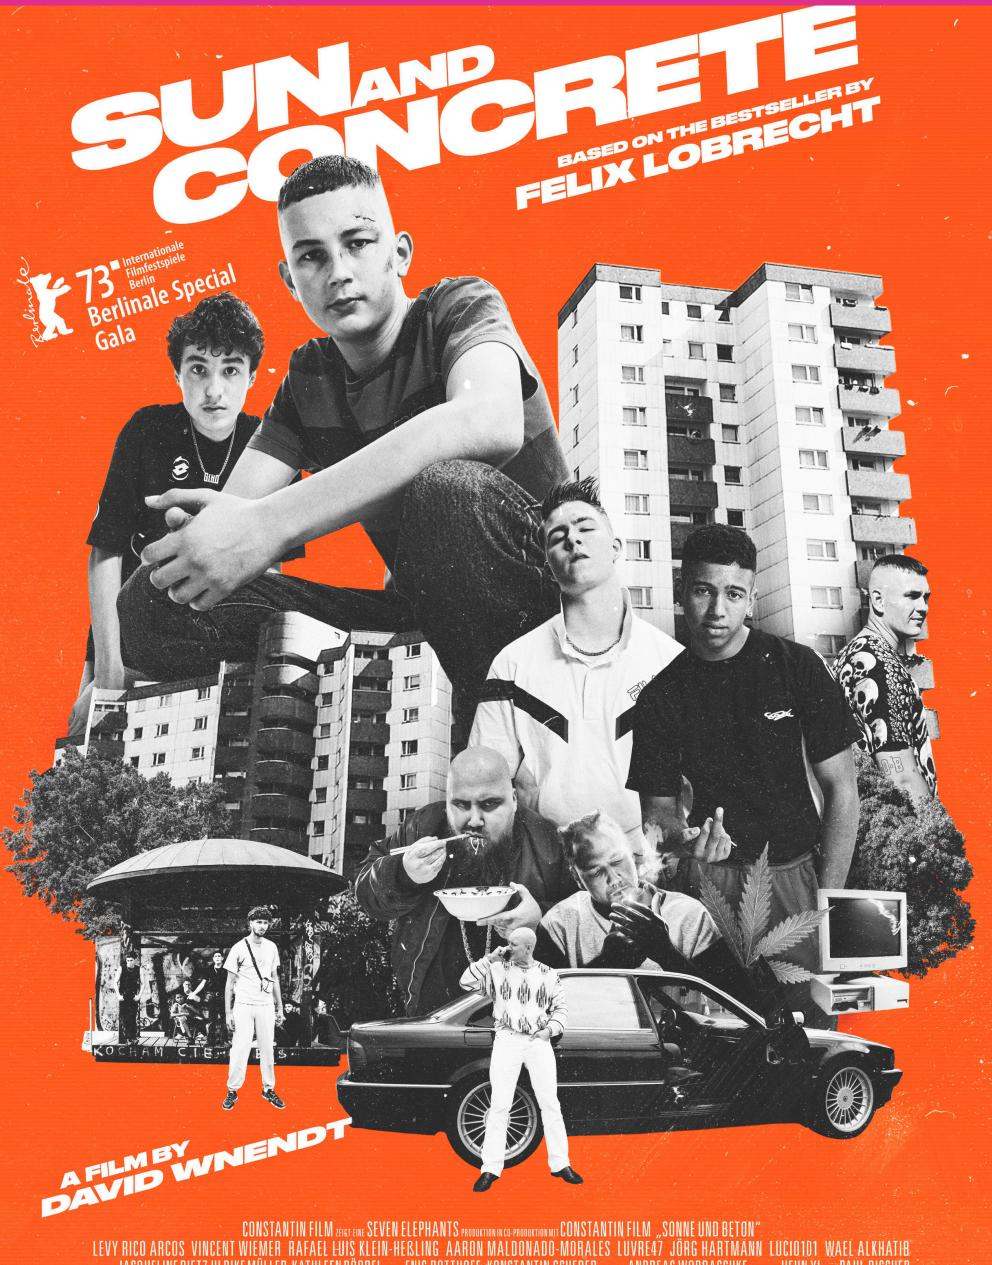

CASTING JACQUELINE RIETZ ULRIKE MÜLLER KATHLEEN DÖBBEL MUSIK ENIS ROTTHOFF KONSTANTIN SCHERER SCHNITT ANDREAS WODRASCHKE KAMERA JIEUN YI TON PAUL RISCHER SZENENBILO THOMAS STAMMER LEA WALLOSCHKE KOSTOM ELKE VON SIVERS MASKE MANDY STEIGER HERSTELLUNGSLEFTUNG KATJA LEBEDJEWA CO PRODUCERHI FRANZISKA SUPPEE EKECUTIVE PRODUCER MARTIN MOSZKOWICZ CO-PRODUZENT CHRISTOPH MÜLLER PRODUZENTEN FABIAN GASMIA DAVID WNENDT OREHBUCH DAVID WNENDT FELIX LOBBECHT REGIED AVID WNENDT BASIERENDAUFDEMROMAN SONNE UND BETÖN VON FELIX LOBRECHT FFA-- CONTROL OF COLUMN TO SEE PROJECTION OF THE BOX OF