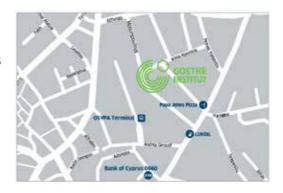

#### **DIRECTIONS IN PAPHOS**

16 Mpoumpoulinas str. 8016 Paphos

The Goethe-Institut Cyprus in Paphos is in the town center, at a distance of 30 metres from the central bus station "Karayela".