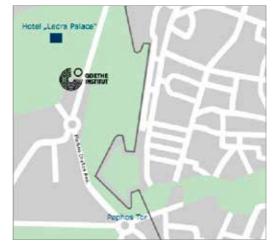

#### **DIRECTIONS IN NICOSIA**

The Goethe-Institut Cyprus is situated in the west of the Nicosia old town outside of the Venetian town walls. It is located directly on the "Green Line" between the old Hotel "Ledra Palace" and the residence of the Greek ambassador, opposite the "Chateau Status" restaurant.

Buses travel to "Solomou Square"; from there it takes 10 minutes to reach the Institut by foot.

There is free parking in the afternoon and evenings as well as on Saturdays at the nearby car park of the Nicosia District Court.