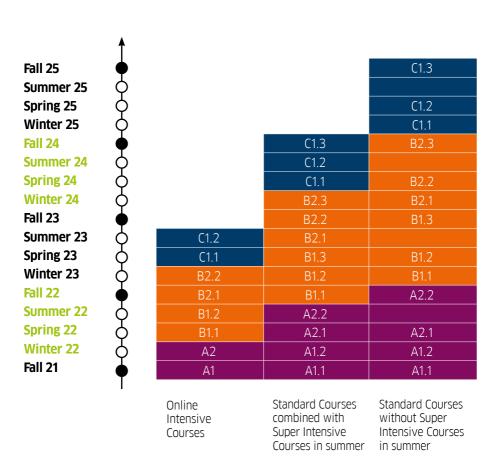

**Example:** Eleni is 16 years old and wants to study at a German university two years from now. She is a total beginner at German. With our new online intensive courses she can start in the fall trimester of 2021 and reach the B2.2 level in the spring of 2023 already. She can then sit the TestDaF exam and enter the university in fall 2023.

The most far-reaching novelty that we are introducing this year is the switch from a semester-based programme to a trimester-based one which constitutes a big improvement for our students in many ways. The new trimester programme allows you to join courses more frequently during the year and reach your desired level faster. It gives you more flexibility in planning your future!

Furthermore, we proudly announce the continuation of our very own online courses that the Goethe-Institut has developed based on our Moodle-platform last year. These courses have been a great success worldwide and continue to be received enthusiastically among our students. This year, the portfolio has been extended to include the B2 and C1 levels for adults and the first online courses for teenagers. The online courses are intensive. You can cover one whole level in only one or two trimesters!