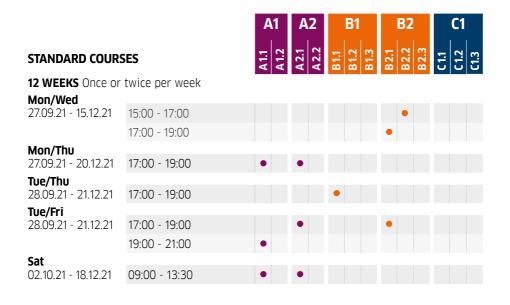

# **GENERAL LANGUAGE COURSES FOR ADULTS** (over 16 years)

|                                    |                | A1           | A2           | B1                   | B2                   | <b>C</b> 1           |
|------------------------------------|----------------|--------------|--------------|----------------------|----------------------|----------------------|
| STANDARD COURS                     | SES            | A1.1<br>A1.2 | A2.1<br>A2.2 | B1.1<br>B1.2<br>B1.3 | B2.1<br>B2.2<br>B2.3 | C1.1<br>C1.2<br>C1.3 |
| 12 WEEKS Once or                   | twice per week |              |              |                      |                      |                      |
| <b>Mon/Wed</b> 27.09.21 - 15.12.21 | 17:00 - 19:00  |              |              |                      |                      | •                    |
| <b>Mon/Thu</b> 27.09.21 - 20.12.21 | 19:00 - 21:00  | •            |              | •                    |                      |                      |
| <b>Tue/Thu</b> 28.09.21 - 21.12.21 | 17:00 - 19:00  |              | •            |                      |                      |                      |
| <b>Sat</b> 02.10.21 - 18.12.21     | 09:00 - 13:30  | •            |              |                      | •                    |                      |