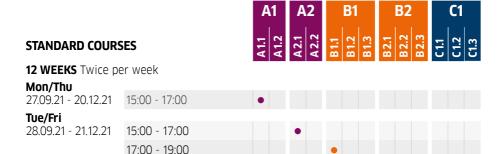

# **GENERAL LANGUAGE COURSES FOR CHILDREN** (9-11 years)

|                          |               | A    | 1    | A     | 2    |      | B1   |      |       | В2    |       |      | C1   |      |
|--------------------------|---------------|------|------|-------|------|------|------|------|-------|-------|-------|------|------|------|
| STANDARD COURS           | SES           | A1.1 | A1.2 | A 2.1 | A2.2 | B1.1 | B1.2 | B1.3 | B 2.1 | B 2.2 | B 2.3 | C1.1 | C1.2 | C1.3 |
| <b>12 WEEKS</b> Twice po | er week       |      |      |       |      |      |      |      |       |       |       |      |      |      |
| Tue/Thu                  |               |      |      |       |      |      |      |      |       |       |       |      |      |      |
| 28.09.21 - 21.12.21      | 15:00 - 17:00 | •    |      |       |      |      |      |      |       |       |       |      |      |      |
| Tue/Fri                  |               |      |      |       |      |      |      |      |       |       |       |      |      |      |
| 28.09.21 - 21.12.21      | 15:00 - 17:00 |      |      | •     |      |      |      |      |       |       |       |      |      |      |
| Wed/Fri                  |               |      |      |       |      |      |      |      |       |       |       |      |      |      |
| 29.09.21 - 22.12.21      | 17:00 - 19:00 |      |      |       |      | •    |      |      |       |       |       |      |      |      |