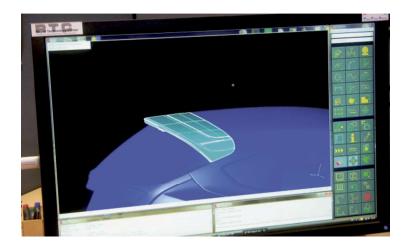

#### Answer key At the 3D printing workshop (In der 3D-Druckerei)

a special computer program

a special (laser) scanner

© 2019 Goethe-Institut USA All rights reserved www.goethe.de/kinderuniUSA