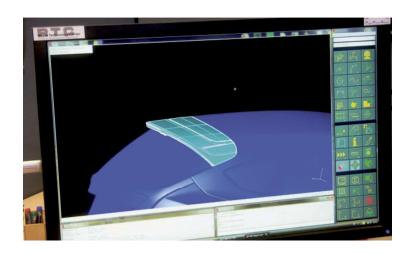

a special computer program

German Digital Kinderuniversity Faculty: *Technology* (Technik) Lecture: *3D Printing* (3D-Druck)