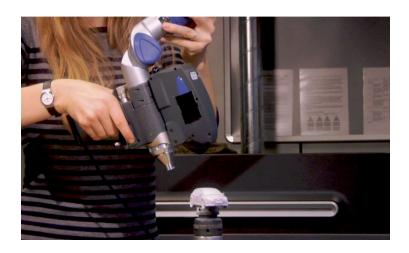

### Worksheet At the 3D printing workshop (In der 3D-Druckerei)

Match the pictures to the expressions.

a special (laser) scanner

a 3D printer

Based on a concept by Andreas Schmiedecker Developed by Bernadett Veress Technical proofreading by Dr. Edit Morvai Adapted by Stefanie Singh