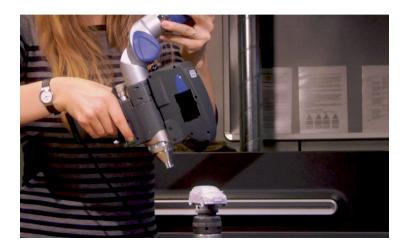

### Worksheet At the 3D printing workshop (In der 3D-Druckerei)

Match the pictures to the expressions.

a special (laser) scanner

a 3D printer

Based on a concept by Andreas Schmiedecker Developed by Bernadett Veress Technical proofreading by Dr. Edit Morvai Adapted by Stefanie Singh