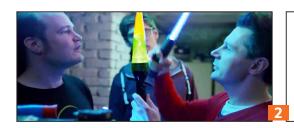

## Worksheet Light Elephant (Lichtelefant)

The light painters draw a picture on a piece of paper.

They turn on the camera.

They take a light brush.

They draw the picture in the air in front of the camera.

## **Answer key** *Light Elephant* (Lichtelefant)

The light painters draw a picture on a piece of paper.

They take a light brush.

They turn on the camera.

They draw the picture in the air in front of the camera.