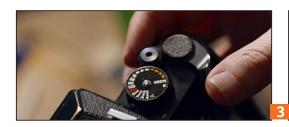

## Worksheet Light Elephant (Lichtelefant)

The light painters draw a picture on a piece of paper.

They turn on the camera.

They take a light brush.

They draw the picture in the air in front of the camera.

## **Answer key** *Light Elephant* (Lichtelefant)

The light painters draw a picture on a piece of paper.

They take a light brush.

They turn on the camera.

They draw the picture in the air in front of the camera.