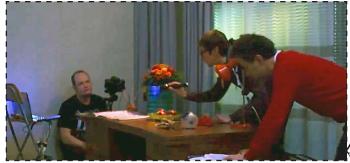

## Worksheet Light Elephant (Lichtelefant)

The light painters draw a picture on a piece of paper.

They turn on the camera.

They take a light brush.

They draw the picture in the air in front of the camera.

They take lots of individual photos.

They combine the photos into a film.