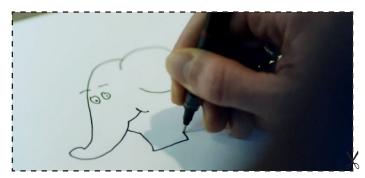

## Worksheet Light Elephant (Lichtelefant)

The light painters draw a picture on a piece of paper.

They turn on the camera.

They take a light brush.

They draw the picture in the air in front of the camera.

## **Answer key** *Light Elephant* (Lichtelefant)

The light painters draw a picture on a piece of paper.

They take a light brush.

They turn on the camera.

They draw the picture in the air in front of the camera.