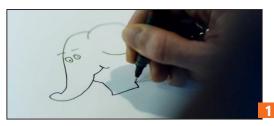

## Worksheet Light Elephant (Lichtelefant)

The light painters draw a picture on a piece of paper.

They turn on the camera.

They take a light brush.

They draw the picture in the air in front of the camera.

## **Answer key** *Light Elephant* (Lichtelefant)

The light painters draw a picture on a piece of paper.

They take a light brush.

They turn on the camera.

They draw the picture in the air in front of the camera.