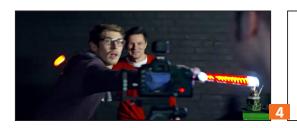

## Worksheet Light Elephant (Lichtelefant)

The light painters draw a picture on a piece of paper.

They turn on the camera.

They take a light brush.

They draw the picture in the air in front of the camera.

## **Answer key** *Light Elephant* (Lichtelefant)

The light painters draw a picture on a piece of paper.

They take a light brush.

They turn on the camera.

They draw the picture in the air in front of the camera.