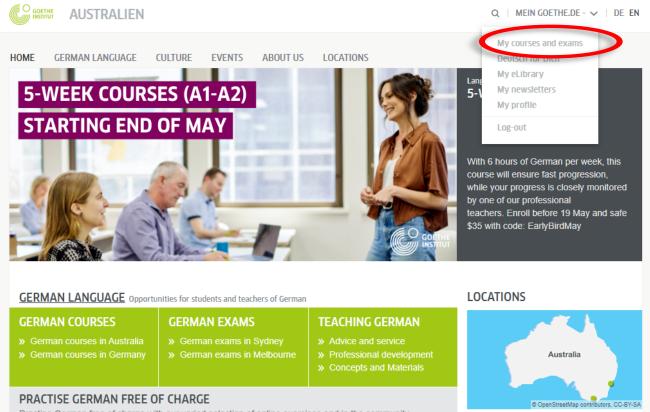

## Step 2

After your successful registration, the page will re-load. Please click on "MEIN GOETHE.DE". A drop-down menu will open. Please click on "My courses and exams" / "Meine Kurse und Prüfungen".

Practise German free of charge with our varied selection of online exercises and in the community