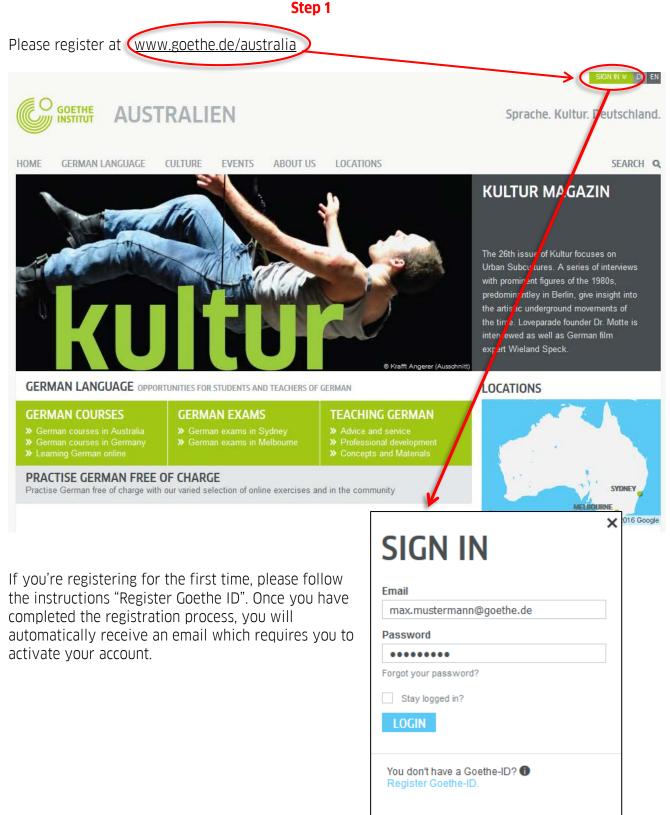

## Dear course participant,

Welcome to your German course. We excited that you will join us for a course this term. Your online classroom is now ready for use. The following steps will show you how to register for myGoethe and how to access your classroom.