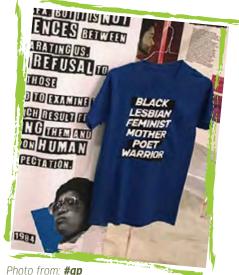

## YOUR ASSIGNMENTS:

1 🚣

The five words on the t-shirt are a quote and at the same time the self-designation of a famous person: Audre Lorde.

Research on the internet: What can you learn about her?

Audre Lorde - Results of my internet search

## **FIVE WORDS ABOUT ME**

- You have the contact information for your partner.

  Get together in a video chat. Talk to each other and ask your questions.
- Discuss the results of your internet research.
  What did you both learn about Audre Lorde?
  Also discuss the following questions:
  - What are the connections in her life to the United States and Germany?
  - Which movements or socio-political groups can be traced back to her?
  - To what extent does the theme of diversity play a role in her life and work?
  - What does the self-designation
     "Black Lesbian Feminist Mother Poet Warrior" mean?
- Now design a t-shirt for your partner with five words that express his/her unique characteristics. You can use a text or image processing program or paint a t-shirt and take a picture of it. Then post it on the digital pin board.