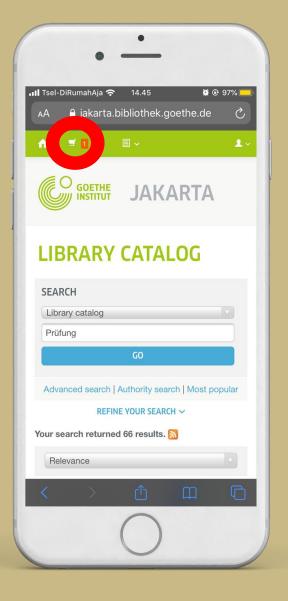

# 2. Search the Media

- 1. You can start searching the media via the search column in the "Library Catalog" section or click "Advanced Search", where you can also view various collections like "Exercises and Exam Preparations".
- 2. Enter your keyword in the search column (example: Prüfung A1).
- 3. Click "Go".