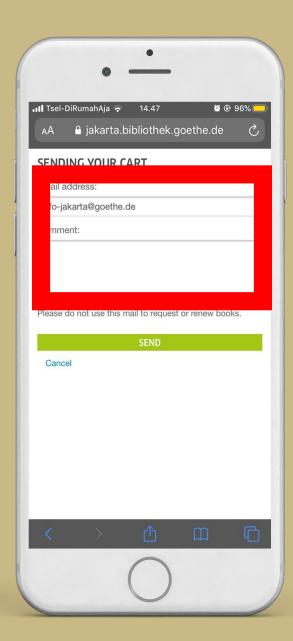

### Please follow these steps:

- 1. Open your cart and re-check the media you want to borrow.
- 2. Click the "Send" button at the top of the column
- 3. You will be linked to the order table.
- 4. Enter <a href="mailto:pesan@goethe.de">pesan@goethe.de</a> in the email address column and your personal details (name, email, WhatsApp number) in the comment column.
- 5. Click "Send".

\*If you do not provide your personal details, we cannot process your order.

\*\*By providing us with your personal data, you allow Goethe-Institut Jakarta to process them for the sole purpose of fulfilling your media order. This includes all actions suitable for the recovery of the media, such as reminder letters.