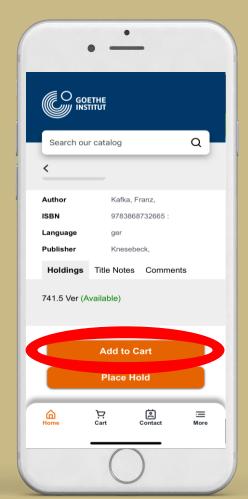

## 3. Choose the Media

- 1. After you find the media item you want to borrow, you can put it in the cart by clicking "Add to Your Cart".
- 2. Your order will be automatically placed in the cart (find the cart icon at the top).
- 3. You can borrow a maximum of 10 media, with the exception of DVDs a maximum of 4, board games a maximum of 1 and objects of a maximum of 2 pieces.