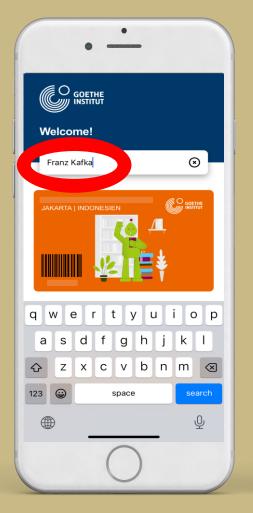

# 2. Search the Media

- 1. Enter your keyword in the search column (example: Franz Kafka).
- 2. After you find the media item you want to borrow, you can put it in the cart by clicking "Add to Cart".