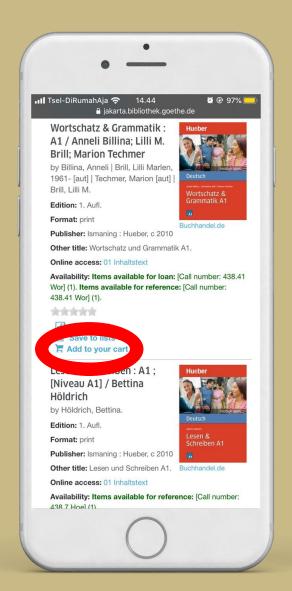

## 3. Choose the Media

- 1. After you find the media item you want to borrow, you can put it in the cart by clicking "Add to Your Cart".
- 2. Your order will be automatically placed in the cart (find the cart icon at the top).
- 3. You can borrow a maximum of 10 media, with the exception of DVDs a maximum of 4, board games a maximum of 1 and objects of a maximum of 2 pieces.