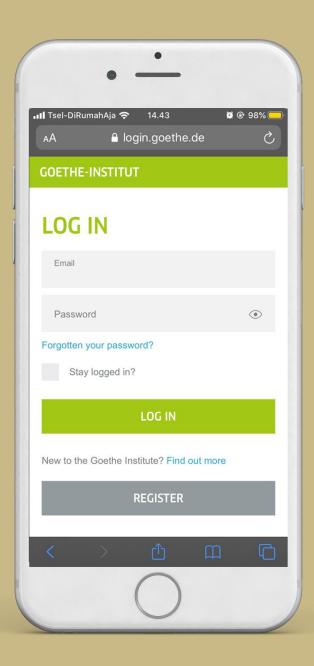

# 1. Register / Log in to OPAC

### Please follow these steps:

- 1. The media pickup service is available for library members only. If you are not a member yet, please register first at <a href="https://www.goethe.de/jakarta/registration">www.goethe.de/jakarta/registration</a>.
- 2. To order media, please go to the following website: <a href="https://bit.ly/PESANMEDIA">https://bit.ly/PESANMEDIA</a>.
- 3. Enter your account details for **meingoethe.de** in the login column.
- 4. Click 'Log In'.