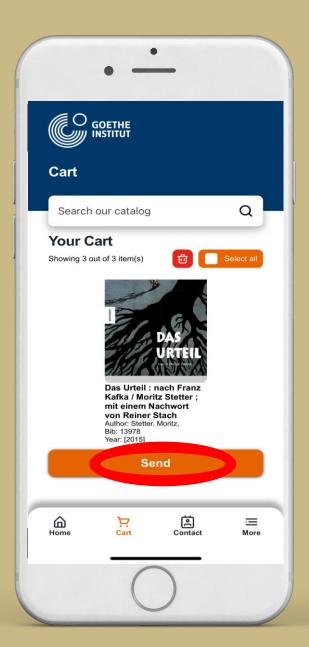

### Please follow these steps:

- 1. Click the 'Send' button and Enter pesan@goethe.de in the email address column and your personal details (name, email, WhatsApp number) in the comment column.
- 2. Click 'Send'.