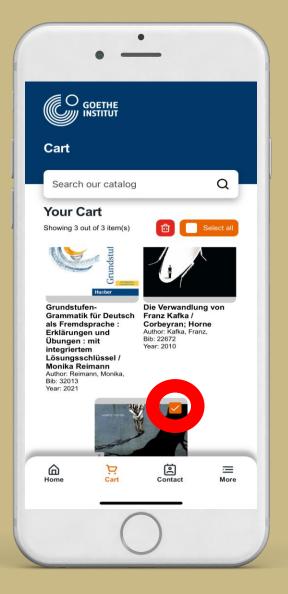

### Please follow these steps:

- 1. Open your cart and re-check the media you want to borrow.
- 2. Click the "Send" button at the top of the column
- 3. You will be linked to the order table.
- 4. Enter <a href="mailto:pesan@goethe.de">pesan@goethe.de</a> in the email address column and your personal details (name, email, WhatsApp number) in the comment column.
- 5. Click "Send".