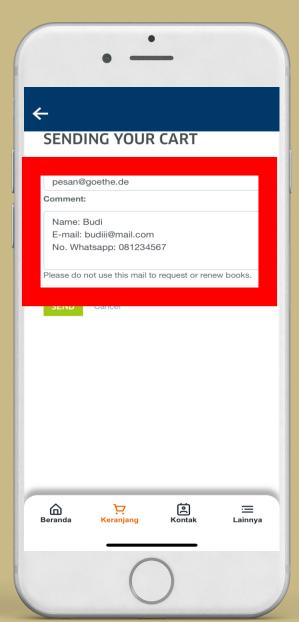

## 4. Order the Media

### Please follow these steps:

- 1. Open your cart and re-check the media you want to borrow.
- 2. Click the "Send" button at the top of the column
- 3. You will be linked to the order table.
- 4. Enter <a href="mailto:pesan@goethe.de">pesan@goethe.de</a> in the email address column and your personal details (name, email, WhatsApp number) in the comment column.
- 5. Click "Send".