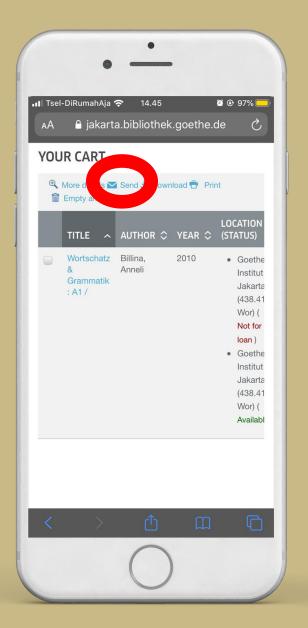

### Please follow these steps:

- 1. Open your cart and re-check the media you want to borrow.
- 2. Click the "Send" button at the top of the column
- 3. You will be linked to the order table.
- 4. Enter <a href="mailto:pesan@goethe.de">pesan@goethe.de</a> in the email address column and your personal details (name, email, WhatsApp number) in the comment column.
- 5. Click "Send".