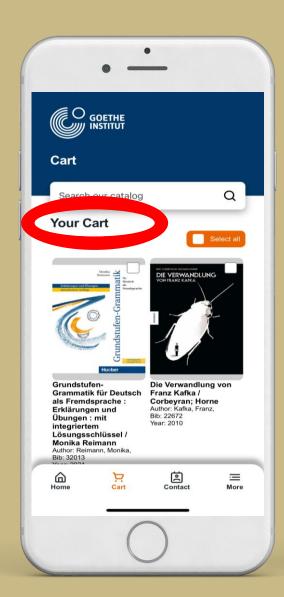

### Please follow these steps:

- 1. Open your cart and re-check the media you want to borrow.
- 2. Click the "Send" button at the top of the column
- 3. You will be linked to the order table.
- 4. Enter <a href="mailto:pesan@goethe.de">pesan@goethe.de</a> in the email address column and your personal details (name, email, WhatsApp number) in the comment column.
- 5. Click "Send".