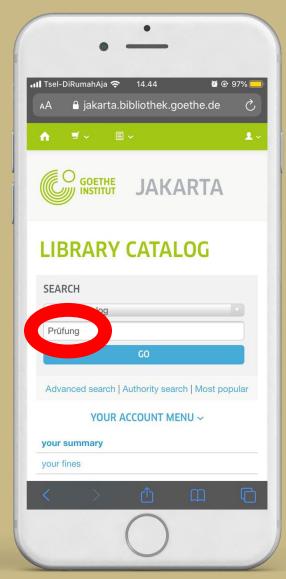

# 2. Search the Media

- 1. You can start searching the media via the search column in the "Library Catalog" section or click "Advanced Search", where you can also view various collections like "Exercises and Exam Preparations".
- 2. Enter your keyword in the search column (example: Prüfung A1).
- 3. Click "Go".