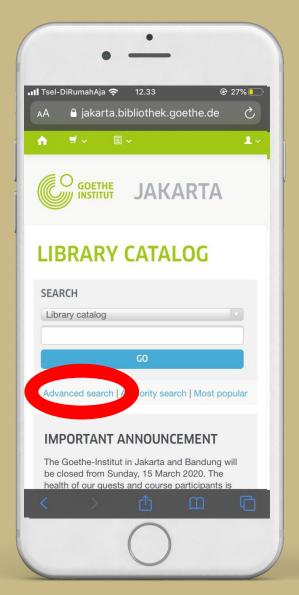

# 2. Search the Media

- 1. You can start searching the media via the search column in the "Library Catalog" section or click "Advanced Search", where you can also view various collections like "Exercises and Exam Preparations".
- 2. Enter your keyword in the search column (example: Prüfung A1).
- 3. Click "Go".