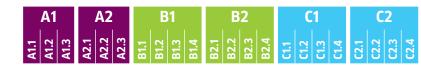

#### **B1 B2 C2** Δ2 **C1** 42.1 42.2 42.3 32.2 C1.1 C1.2 C1.3 C1.4 31.3 41.2 41.3 C2.1 11.1

599.00

549.00

599.00

549.00

549.00

\$

\$