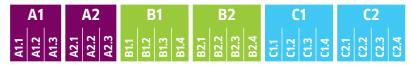

| AGE GROUP 4-6 YE<br>10 WEEKS Once a week                                        |                                 |    |   |   |           |  |  |  |  |  |
|---------------------------------------------------------------------------------|---------------------------------|----|---|---|-----------|--|--|--|--|--|
| KANGAROOS<br>Mon 22.04.–01.07.<br>No classes on King's Birthday                 | ●● 4.00 pm - 5.30 pm            | •  |   |   |           |  |  |  |  |  |
| WOMBATS<br>Wed 24.0426.06.                                                      | ●● 4.00 pm - 5.30 pm            |    |   | • |           |  |  |  |  |  |
| COURSE FEE                                                                      | DURSE FEE Per course (15 hours) |    |   |   |           |  |  |  |  |  |
| AGE GROUP 6-8 YE<br>10 WEEKS Once a week                                        |                                 |    |   |   |           |  |  |  |  |  |
| <b>KOOKABURRAS</b><br><b>Wed</b> 24.0426.06.                                    | ●● 4.00 pm - 5.30 pm            |    |   |   | •         |  |  |  |  |  |
| COURSE FEE                                                                      | Per course (15 hours            | 5) |   |   | \$ 375.00 |  |  |  |  |  |
| AGE GROUP 9-11 YEARS<br>10 WEEKS Once a week at the Goethe-Institut<br>PLATYPUS |                                 |    |   |   |           |  |  |  |  |  |
| Wed 24.0426.06.                                                                 | ●● 4.00 pm - 5.30 pm            |    |   |   | •         |  |  |  |  |  |
| COURSE FEE                                                                      | Per course (15 hours            | ;) |   |   | \$ 375.00 |  |  |  |  |  |
| ONLINE<br>TERM COURSES<br>FOR KIDS                                              |                                 |    |   |   |           |  |  |  |  |  |
| AGE GROUP 9-11 YE<br>10 WEEKS Zoom session                                      |                                 |    |   |   |           |  |  |  |  |  |
| <b>Tue</b> 23.0425.06.                                                          | 4.00 pm - 5.30 pm               |    |   |   | •         |  |  |  |  |  |
|                                                                                 | <b>♀</b> 4.15 pm - 5.45 pm      |    | • |   |           |  |  |  |  |  |
| Fri 26.0428.06.                                                                 | 4.00 pm - 5.30 pm               |    | • |   |           |  |  |  |  |  |
| COURSE FEE                                                                      | Per course (15 hours            | 5) |   |   | \$ 375.00 |  |  |  |  |  |
|                                                                                 |                                 |    |   |   |           |  |  |  |  |  |