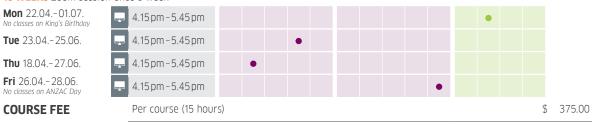

| AGE GROUP 4-6 YE<br>10 WEEKS Once a week                                        |                                 |    |   |   |           |  |  |  |  |  |
|---------------------------------------------------------------------------------|---------------------------------|----|---|---|-----------|--|--|--|--|--|
| KANGAROOS<br>Mon 22.04.–01.07.<br>No classes on King's Birthday                 | ●● 4.00 pm - 5.30 pm            | •  |   |   |           |  |  |  |  |  |
| WOMBATS<br>Wed 24.0426.06.                                                      | ●● 4.00 pm - 5.30 pm            |    |   | • |           |  |  |  |  |  |
| COURSE FEE                                                                      | DURSE FEE Per course (15 hours) |    |   |   |           |  |  |  |  |  |
| AGE GROUP 6-8 YE<br>10 WEEKS Once a week                                        |                                 |    |   |   |           |  |  |  |  |  |
| <b>KOOKABURRAS</b><br><b>Wed</b> 24.0426.06.                                    | ●● 4.00 pm - 5.30 pm            |    |   |   | •         |  |  |  |  |  |
| COURSE FEE                                                                      | Per course (15 hours            | 5) |   |   | \$ 375.00 |  |  |  |  |  |
| AGE GROUP 9-11 YEARS<br>10 WEEKS Once a week at the Goethe-Institut<br>PLATYPUS |                                 |    |   |   |           |  |  |  |  |  |
| Wed 24.0426.06.                                                                 | ●● 4.00 pm - 5.30 pm            |    |   |   | •         |  |  |  |  |  |
| COURSE FEE                                                                      | Per course (15 hours            | ;) |   |   | \$ 375.00 |  |  |  |  |  |
| ONLINE<br>TERM COURSES<br>FOR KIDS                                              |                                 |    |   |   |           |  |  |  |  |  |
| AGE GROUP 9-11 YE<br>10 WEEKS Zoom session                                      |                                 |    |   |   |           |  |  |  |  |  |
| <b>Tue</b> 23.0425.06.                                                          | 4.00 pm - 5.30 pm               |    |   |   | •         |  |  |  |  |  |
|                                                                                 | <b>♀</b> 4.15 pm - 5.45 pm      |    | • |   |           |  |  |  |  |  |
| Fri 26.0428.06.                                                                 | 4.00 pm - 5.30 pm               |    | • |   |           |  |  |  |  |  |
| COURSE FEE                                                                      | Per course (15 hours            | 5) |   |   | \$ 375.00 |  |  |  |  |  |
|                                                                                 |                                 |    |   |   |           |  |  |  |  |  |